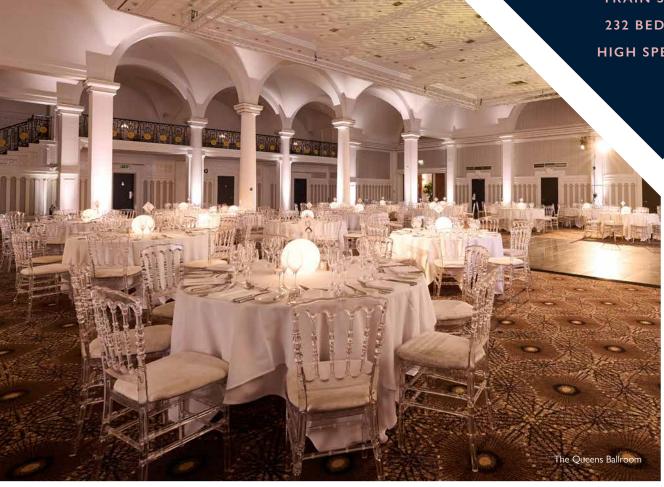

Meetings and events at The Queens

15 MEETING ROOMS

**DIRECT ACCESS FROM LEEDS** TRAIN STATION

232 BEDROOMS

HIGH SPEED WIFI

Having benefitted from a £16 million refurbishment, this famous Leeds landmark in the heart of the city is an awe-inspiring destination for a wide range of meetings and events.

From small executive meetings to large-scale conferences, events and celebrations, The Queens offers unmatched flexibility for meeting in the city.

| MEETING ROOM<br>CAPACITIES | Theatre<br>Style | Cabaret | Classroom | Boardroom | Banquet | U-Shape | Dinner<br>Dance |
|----------------------------|------------------|---------|-----------|-----------|---------|---------|-----------------|
| THE QUEENS BALLROOM        | 500              | 280     | 200       | 80        | 500     | 80      | 450             |
| PALM COURT                 | 200              | 96      | 78        | 46        | 180     | 45      | 150             |
| JOHN CHARLES SUITE         | 160              | 80      | 80        | 64        | 120     | 61      | -               |
| JOHN CHARLES 1             | 40               | 24      | 20        | 18        | 30      | 27      | -               |
| JOHN CHARLES 2             | 40               | 24      | 20        | 18        | 30      | 27      | -               |
| JOHN CHARLES 3             | 40               | 24      | 20        | 18        | 30      | 27      | -               |
| ARK ROYAL                  | 100              | 56      | 40        | 32        | 60      | 30      | 50              |
| PATELEY                    | 80               | 48      | 40        | 20        | 60      | 27      | _               |
| CHARLOTTE                  | 30               | 16      | 10        | 16        | _       | 10      | _               |
| ROCHESTER                  | 35               | 24      | 16        | 18        | 30      | 14      | -               |
| BRAMHOPE                   | -                | -       | -         | 8         | -       | -       | -               |
| AIREDALE                   | 20               | 8       | 10        | 14        | -       | 10      | -               |
| LINTON                     | -                | -       | -         | 12        | -       | -       | -               |
| WHARFEDALE                 | -                | -       | -         | 8         | -       | -       | -               |